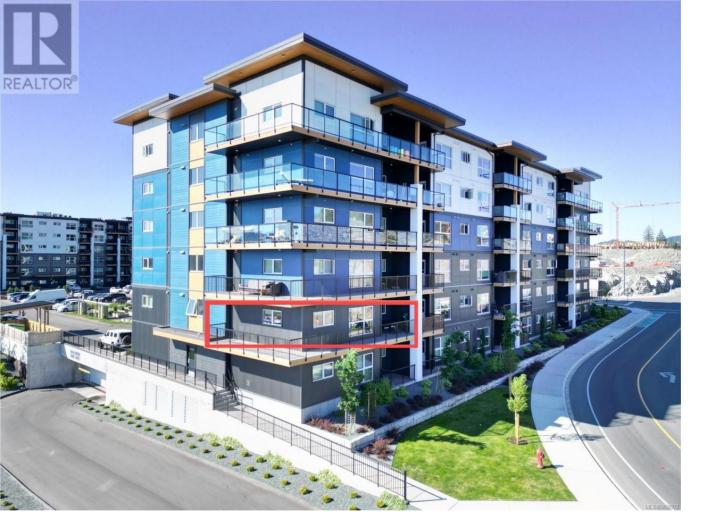

## 2461 Gateway Road 211 Langford British Columbia

\$555,000

CORNER unit with a BIG wrap around deck. The, Olive+, offers a terrific floor plan with the two bedrooms separated by the living area, master with ensuite a second full bath and a separate laundry room. Well-appointed the kitchen is complete with quartz countertops, tiled backsplash, center island and stainless appliances. Built green and energy efficient with triple pane windows, heat pump, low-flow bathroom fixtures, led lighting throughout and hot water included in the low monthly strata fee. Sky Gate features 2 guest suites, community garden area, a roof top deck, gym, dog area, community lounge and EV charging stations. Minutes to Millstream Village, Costco, and a variety of restaurants/parks/schools. One Year New Home! (id:6769)