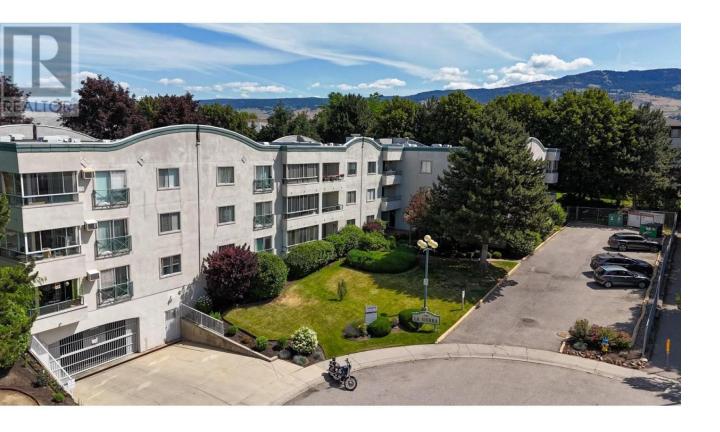

## 730 Badke Road 211 Kelowna British Columbia

\$389,900

LA SIERRA - Welcome to this spacious southeast facing unit located on the quiet side. Revered building for it's convenient & central location! Its rare that unit's come available for purchase, which is a good indication! Boasting 1075 sqft 2 bedrooms / 2 bathrooms + secure parking & storage locker. This well kept unit features updated Vinyl flooring which complements the functional floor-plan. The fridge, stove, washer & dryer all replaced within the past 2 years. Full size in-suite laundry/storage room. You will appreciate the close proximity to Shopping,Ben Lee Park, YMCA,Schools. Exceptional transit routes throughout the neighbourhood, UBCO is only 20 minutes away by bus. No age restrictions, Pets are OK 1 cat or 1 dog (must be 15" or smaller at the shoulder). THIS ONE IS STILL AVAILABLE AND EASY TO SHOW! (id:6769)