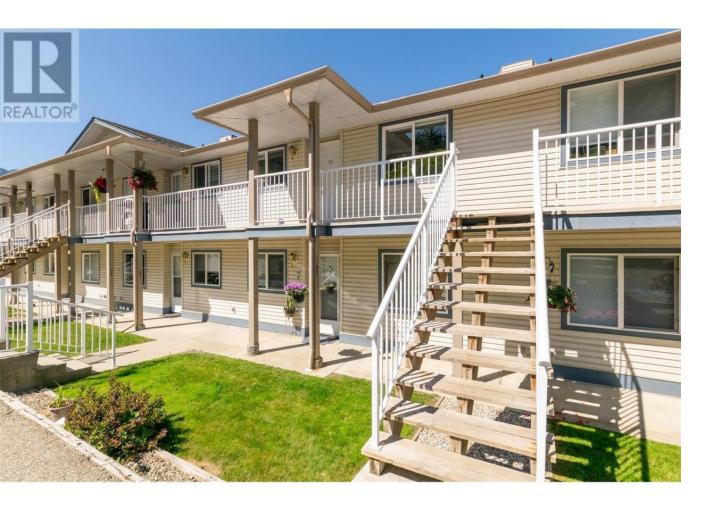

## 831 2 Street 211 Salmon Arm British Columbia

\$294,900

Affordable top floor unit in Country Gate presents a great starter spot or investment property that is ready for a quick possession. Close to downtown amenities this home offers a good size living and dining area with a back deck to enjoy some treed privacy in the summer and maybe some sunsets in the winter months.

Functional kitchen with all appliances included, 2 decent size bedrooms, a 4 piece bath and a separate laundry room with a little bit of storage space finish off the home. Equipped with a storage locker for the extras, a designated parking spot and some visitor spaces. Well maintained strata with lower strata fees. 2 pets are allowed, dogs no larger than 16" at the shoulder. (id:6769)