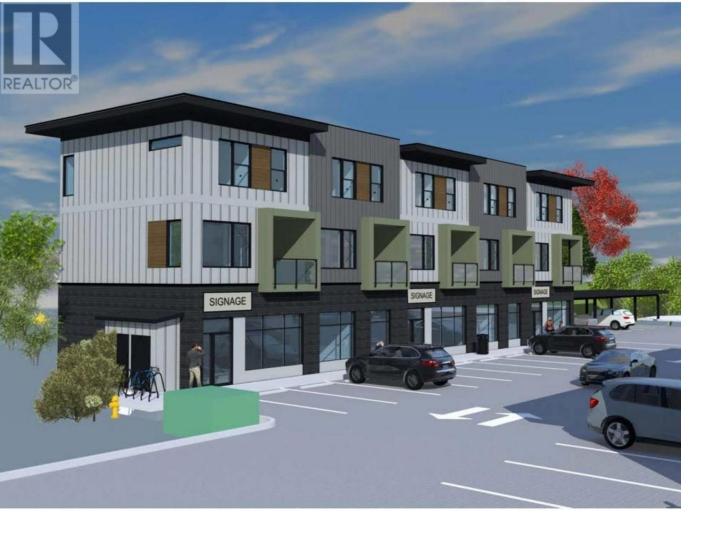

## 2110 11 Avenue Salmon Arm British Columbia

\$420.000

Blank Canvas in Prime Uptown Location! Rare opportunity to own your commercial space in Salmon Arm's desirable ""Uptown" area. C6 Zoning offers flexibility for a wide range of retail, office, and commercial uses, making this space ideal for entrepreneurs, professionals, or investors. Flexible interior - plan and finish the space to perfectly suit your business needs. Located in a development with established dental, medical, and engineering offices. Storefront presence with ample customer and staff parking with easy access and visibility, just steps from the Trans Canada Highway. Serviced with efficient heat pumps for heating and cooling. Don't miss this chance to shape your space in one of Salmon Arm's most accessible and desirable commercial developments. (id:6769)