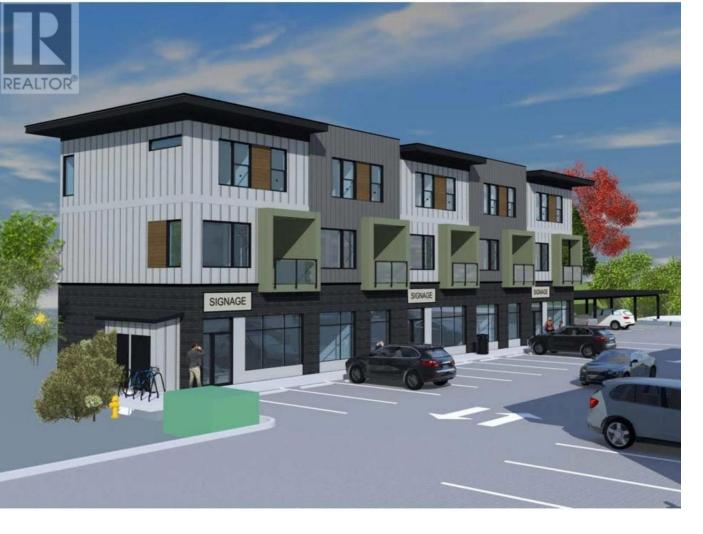

## 2110 11 Avenue Salmon Arm British Columbia

Blank Canvas in Prime Uptown Location! Rare opportunity to own your commercial space in Salmon Arm's desirable ""Uptown"" area. C6 Zoning offers flexibility for a wide range of retail, office, and commercial uses, making this space ideal for entrepreneurs, professionals, or investors. Flexible interior - plan and finish the space to perfectly suit your business needs. Located in a development with established dental, medical, and engineering offices. Storefront presence with ample customer and staff parking with easy access and visibility, just steps from the Trans Canada Highway. Serviced with efficient heat pumps for heating and cooling. Don't miss this chance to shape your space in one of Salmon Arm's most accessible and desirable commercial developments. (id:6769)