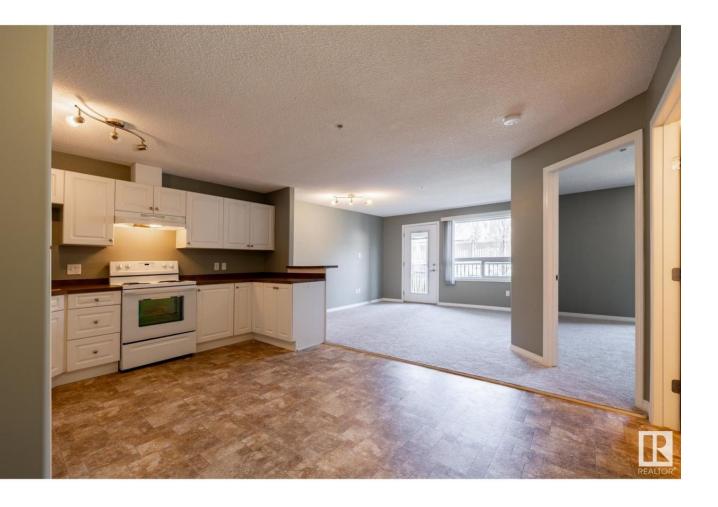

## Edmonton Alberta

\$144,900

This super cute one-bedroom unit offers brand-new flooring, fresh paint and immediate possession! This is the perfect ground-floor unit - ideally located at the back side of the building with an east-facing patio, privacy and convenient back door access for everyday use. Bright and spacious kitchen with white cabinetry, in-suite laundry room with space for storage, in-floor heat and lots of windows. This unit includes one titled parking stall right across from your patio. Enjoy living right in the heart of Terwillegar, within walking distance to schools, shopping, restaurants, the Terwillegar Rec Centre, the farmers market and just minutes off the Anthony Henday. This is a great investment opportunity or perfect for a first-time home buyer. Clean and well-maintained building with an exercise room and a social room. No need to rent when you can have this as your first place! (id:6769)