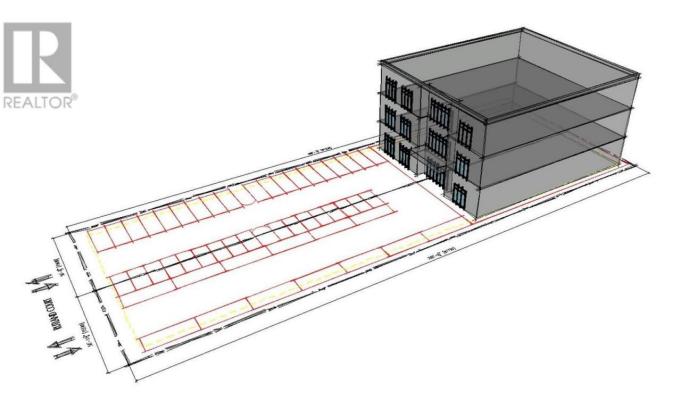

## 2119-2125 Rutland Court Kelowna British Columbia

\$2,999,000

Opportunity knocks with this strategically located and rectangular shaped. 0.66 acre (28,749 SF) Land Assembly at Reid's corner. The property is zoned I2 (industrial), designated for General Industrial Use. With easy access to Highway 97, 5 mins to International Airport. The site has potential to build a 3 Storey industrial project with 30,000 SF buildable. The conceptual design given in the listing could be modified based on usage. (id:6769)