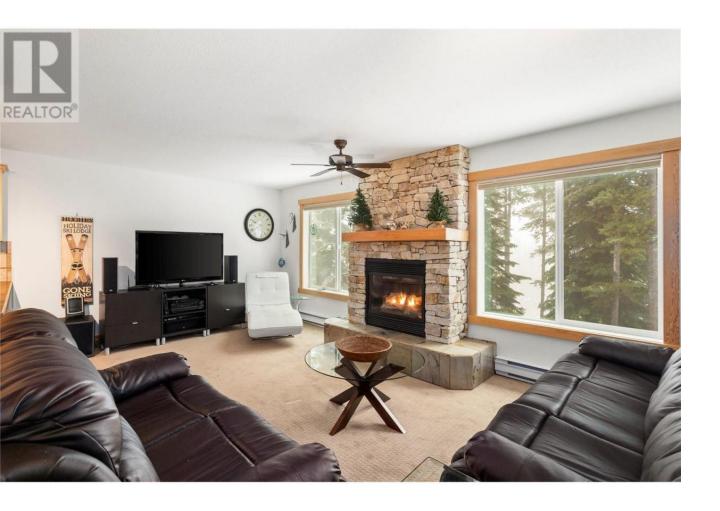

## 40 Kettleview Road 211E Big White British Columbia

\$699,900

Stunning ski-in ski-out condo with 4 bedrooms, 2 bathrooms, and incredible mountain views! This fully renovated unit features an open concept living area with a captivating stone fireplace, spacious kitchen with stainless steel appliances, and a great eating bar. The primary suite boasts a lavish 4pc en-suite bathroom with a luxurious shower and double sinks. Three additional bedrooms provide ample space for family or guests. Enjoy the shared hot tub just steps from your door, direct access to the ski run.. This turnkey property includes stylish furniture, bedding, towels, fully stocked kitchenware, and more. Don't miss this opportunity to own a slice of ski-in ski-out paradise in a prime location minutes from the village center and chairlifts. (id:6769)