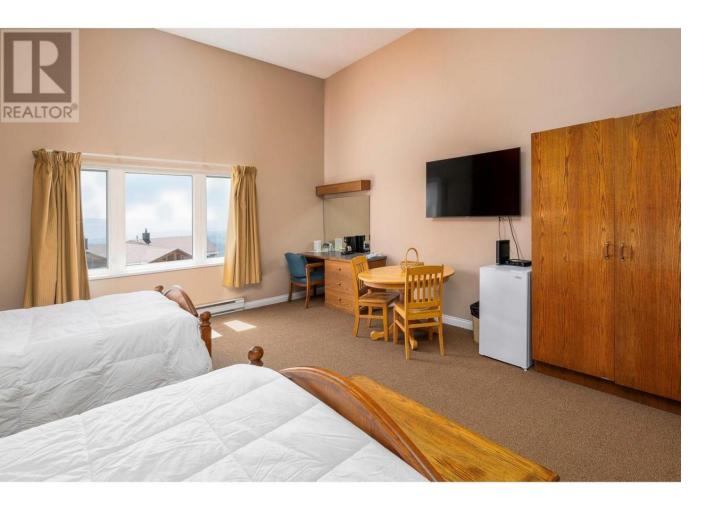

## 5275 Big White Road 212 Big White British Columbia

\$209,000

Right in the heart of it all, White Crystal has an amazing location. This unit has a lovely southern view of the Monashee Mountain range and really feels like you're in the middle of it all. Walk out your door and you are in the village. The building has a sauna and hot tub to enjoy as well as one of Big White's finest restaurant and bars, the Bullwheel. It just doesn't get more convenient than this location. You can also walk out your door and ride the gondola about 25 metres walk from the door. It's truly an incredible location and at an attractive price. Don't wait on this one, it's a great deal right now! (id:6769)

Full bathroom Measurements not available

Primary Bedroom 7' x 6'

Kitchen  $6' \times 4'$ 

Living room 20' x 14'

Listing Presented By:

Originally Listed by: RE/MAX Kelowna

Royal