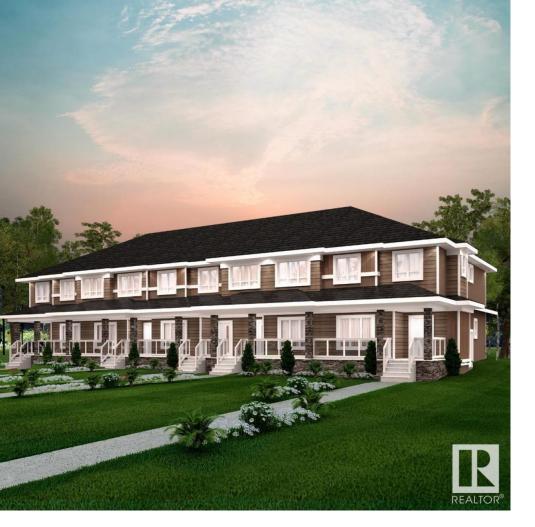

## Sherwood Park Alberta

Enjoy a connected and effortless lifestyle in Salisbury Village! Trails, walkways, parks, nearby schools and easy access to restaurants is everything you need. This 'Dover' single family home offers the perfect blend of comfort and style. Spanning approx. 1611 SQFT, this home offers a thoughtfully designed layout and modern features. As you step inside, you'll be greeted by an inviting main floor that integrates the living, dining, and kitchen areas + a den. Abundant natural light flowing through large windows creating a warm atmosphere for daily living and entertaining. Upstairs, you'll find a flex space & 3 spacious bedrooms that provide comfortable retreats for the entire family. The primary bedroom is a true oasis, complete with an en-suite bathroom for added convenience. There is also a side entrance which adds more possibilities. \*\*PLEASE NOTE\*\* PICTURES ARE OF SIMILAR HOME; ACTUAL HOME, PLANS, FIXTURES, AND FINISHES MAY VARY AND ARE SUBJECT TO CHANGE WITHOUT NOTICE. (id:6769)