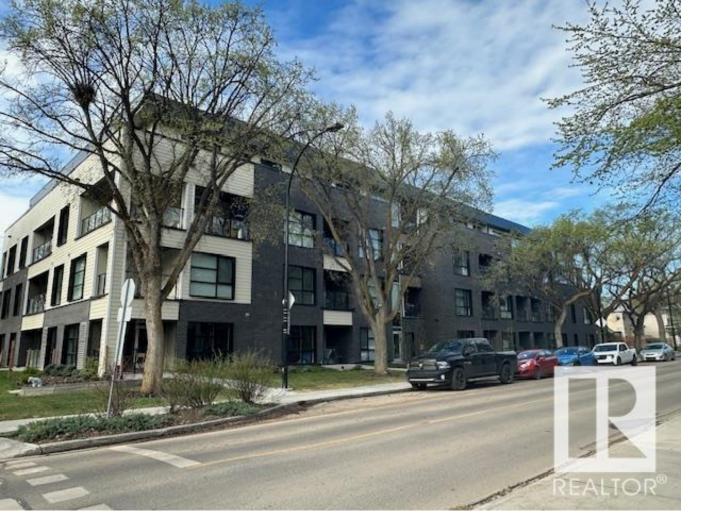

## Edmonton Alberta \$284,500

Awesome condo in the beautiful neighbourhood of Belgravia. True walkable neighbourhood with U of A, LRT, coffee shops, restaurants, Whyte Ave, Rivervalley and so much more just a short walk away. This condo is modern & sleek with vinyl plank floors, white cabinets, quartz counters, energy star appliances, 2 bedrooms, 4 piece bathroom, insuite laundry, covered west facing deck, heated underground parking and the building offers an amazing roof top deck- perfect spot to entertain & enjoy long summer days & the beautiful views. The unique CONCRETE building has geothermal & solar panels. Whether you are a young professional, student or looking to downsize and retire this condo and location are for you!! Assumable mortgage opportunity at 1.96% until Dec 1, 2026. Some photos have been virtually staged. (id:6769)