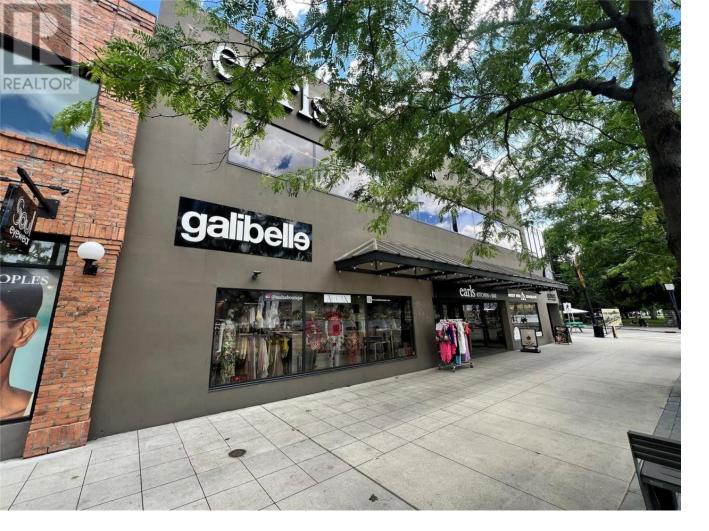

## 213 Bernard Avenue Kelowna British Columbia

Iconic Location!!! Rare opportunity to lease prime retail unit in prominent Kelowna building, located at the busiest corner of Kelowna's downtown core, directly across from Okanagan Lake and the iconic sails sculpture. 213 Bernard Avenue offers 1,200 SF of street front retail space, ready for occupancy with a well laid out open retail floor plate. This unit also has a small rear storage area and staff bathroom in suite. Street front and interior corridor access. Predominate signage opportunities along Bernard. Neighboring tenants in the building include Earls Kitchen + Bar, Olivia's Oils & Vinegars, Rocky Mtn Chocolate and Parlour Ice Cream. Bernard Avenue is a vibrant and active area of downtown Kelowna, drawing high traffic from both tourists and locals. The area also includes a strong mix of fashion boutiques, restaurants, coffee shops, personal services, financial institutions and offices. Nearby landmarks include access to the many amenities available at City Park, the Kelowna Visitor Centre, the Kelowna Downtown Marina and the Kelowna Yacht Club. Available as of October 1, 2024. (id:6769)