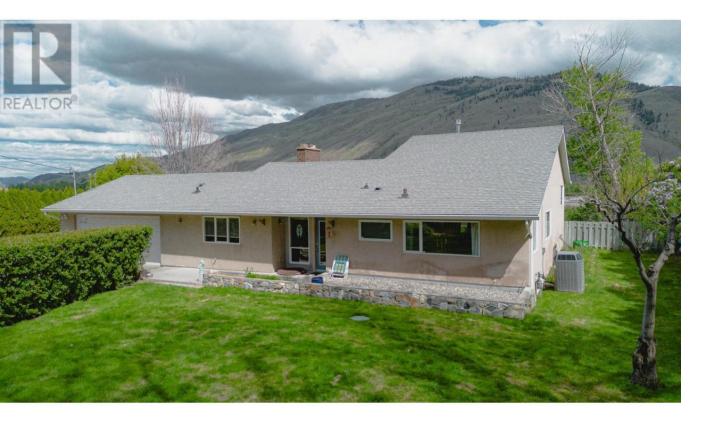

## 2131 WESTSYDE Road Kamloops British Columbia

\$1,150,000

Exceptional 3 bedroom, 2 bathroom home on a peaceful half acre on the North Thompson River. Completely renovated & expanded in 2001 by Award winning Casol Designs. A rancher with an inviting, contemporary open floor plan. Heated tile floors in the kitchen, laundry & bathrooms. A stone fireplace leads to a full wall of glass facing the patio, lawn & riverfront. The bedrooms on the main floor have cork flooring, the elevated master suite has a separate tub & shower area, a walk in closet & a beautiful view of the river. Some of the features include a private dock, underground sprinklers, alarm system, central vac, gas range & dryer, connected to the city sewer system & much more. Newer high efficiency furnace, heat pump & hot water tank. A wonderful oasis close to town. All measurements should be verified by buyer if important. (id:6769)