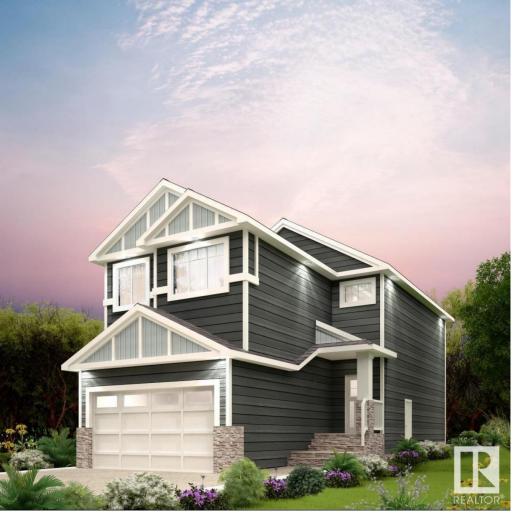

## Edmonton Alberta

\$544,900

Ellis Greens is surrounded by community playgrounds, parks, and trails, including the beautiful Wedgewood Creek Ravine. Nearby recreation centers like Terwillegar Community Recreation Centre and others offer various activities, and you can also explore attractions like golf courses, the Edmonton Corn Maze, and the University of Alberta Botanical Gardens. The Brattle-22 home features a SEPARATE SIDE ENTRANCE, 3 bedrooms, 2.5 bathrooms and an expansive walk-in closet in the master bedroom. Enjoy extra living space on the main floor with the laundry room on the second floor. The 9-foot ceilings and quartz countertops throughout blends style and functionality for your family to build endless memories. \*\*PLEASE NOTE\*\* PICTURES ARE OF SIMILAR HOME; ACTUAL HOME, PLANS, FIXTURES, AND FINISHES MAY VARY AND ARE SUBJECT TO AVAILABILITY/CHANGES WITHOUT NOTICE. (id:6769)