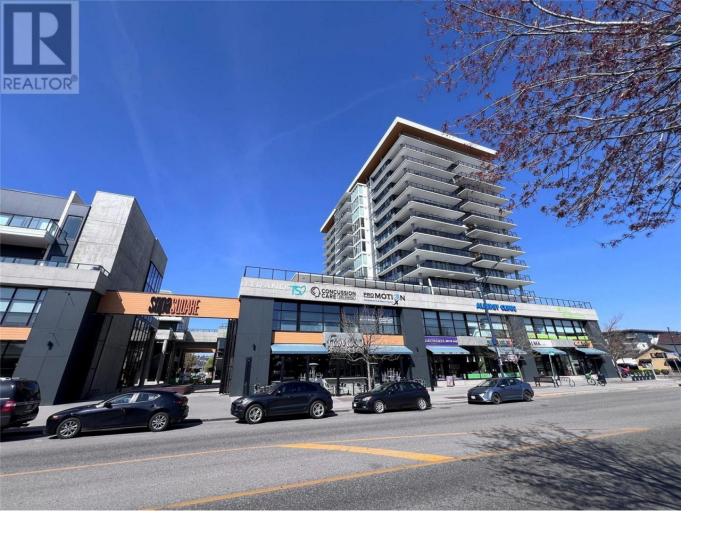

## 3030 Pandosy Street 214 Kelowna British Columbia

\*Sublease Opportunity\* Beautifully finished, move-in ready 932 sf office space at SOPA Square located in the heart of Pandosy Village. SOPA Square is a premium mixed use strata complex featuring a variety of great retails uses, professional office tenants and residential units. This bright, fully built-out second floor space features a large open work space and a private glass boardroom. The unit also has access to a shared kitchenette with high-end appliances, a shared common entrance and shared common washrooms. Large windows throughout the unit bring in plenty natural light and provide beautiful views of the mountains and SOPA courtyard. 1 covered parking stall is included at no additional cost. Triple net lease, utilities not included in additional rent estimate. Available immediately. Sublease term expires December 31st, 2025. (id:6769)