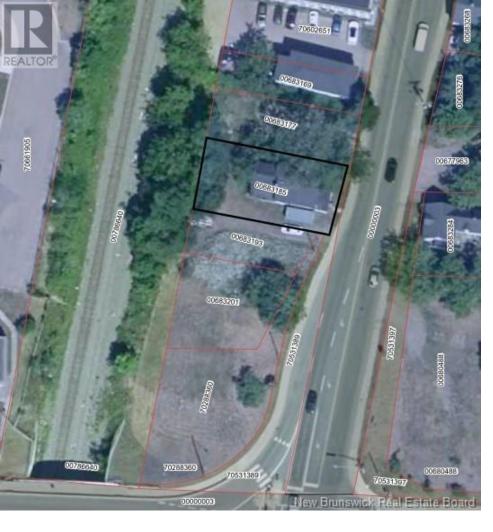

## Moncton New Brunswick

\$198,900

ARE YOU READY TO INVEST IN YOUR NEXT DEVELOPMENT PROJECT? 214 Botsford is a prime commercial property with endless possibilities. Whether you are looking to create a retail, office, or hospitality space, this land offers the perfect location to bring your vision to life. It's the perfect location for your next business in the heart of Moncton's vibrant downtown. Schedule a viewing today! (id:6769)