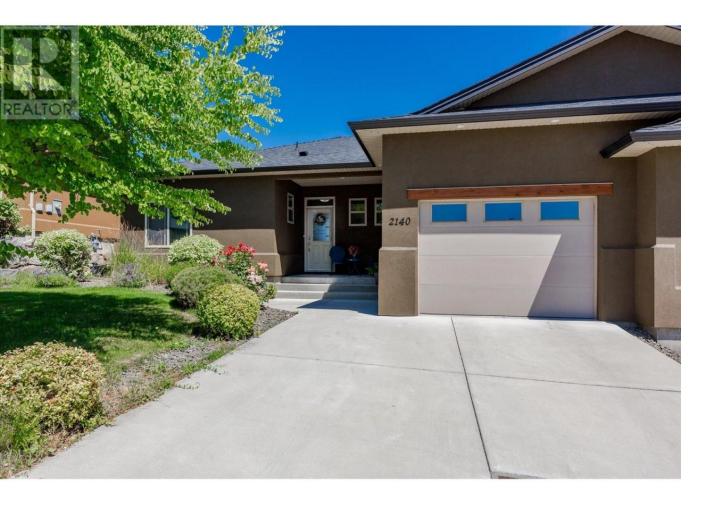

## 2140 Serrento Lane Westbank British Columbia

\$699,000

Backing onto the fairway @ Two Eagles Golf course. Enjoy the views from the tee box all the way down to the green. Green space in front and back of the home, opens up the living space. 2 Beds 2 full baths, great room open plan with beautiful ceiling heights, loads of windows, granite counter tops in kitchen, extended rear patio to take in the views of Mission Hill winery and Boucherie Mountain. Single garage plus 2 additional parking stalls out front of garage. Clubhouse, easy access/ walking distance to Gellatly Beach, marina, shopping, Sonoma Pines West Kelowna's most successful development and pet friendly. No Property Transfer Tax for buyers with the 99 yr Pre paid landlease Easy access to guest parking. (id:6769)