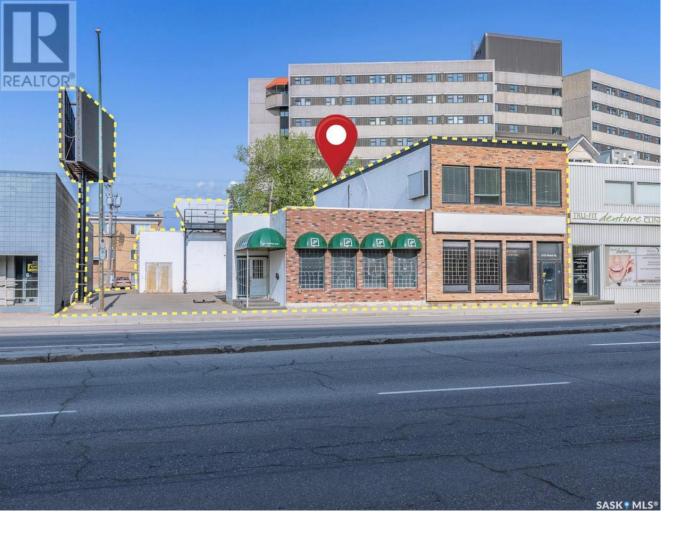

## Regina Saskatchewan

Versatile property suitable for wide range of uses. Property next door can be leased as well giving you total sqft of 7,710 ft. Situated near Downtown Regina as well as College Avenue giving you quick access to both South and East end Regina. Roof was replaced in 2016. This is a single storey retail/office building with a workshop at the back. Property offers great parking(behind and to the side) and amazing visibility with 26,000 vpd. (id:6769)