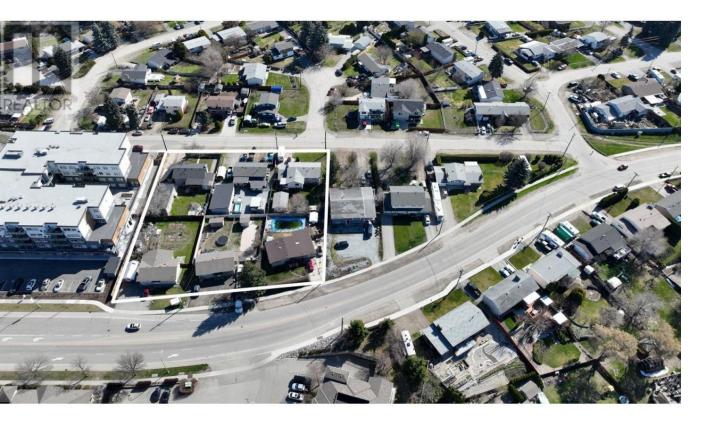

## 215-245 Hollywood Road Kelowna British Columbia

\$9,300,000

INVESTOR AND DEVELOPER ALERT! This 6-lot land assembly located on Hollywood Road South and Petch Road (215 - 245 Hollywood Road S & 240 - 270 Petch Road) in Rutland South. It is situated within the Rutland Urban Centre, UC4 zoning, with 85-100% site coverage, 1.26 acres (around 54,886 sqft) in total. This land assembly holds immense potential for a 4-6 story mixed-use commercial and residential development and is within walking distance to all levels of schools, shops, parks and transit and just a short drive to UBCO and Kelowna International Airport. 3 additional lots totalling 0.922 acres (approximately 40,162 sqft) is also available for purchase MLS# 10308405. (id:6769)