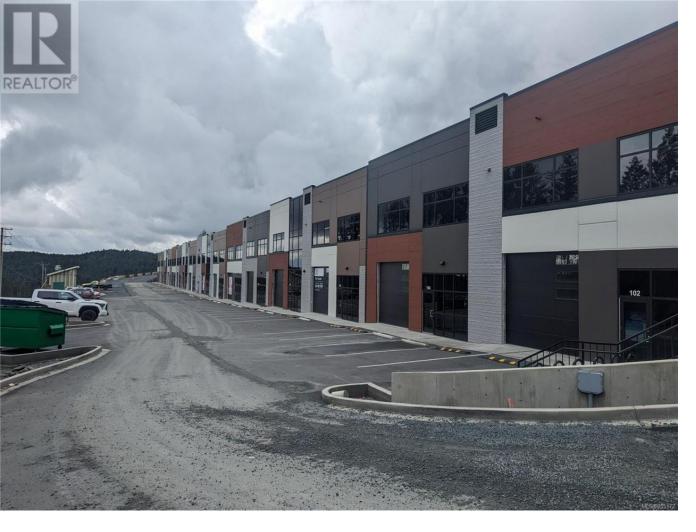

## 4342 West Shore Parkway 215 Langford British Columbia

\$1,125,000

Brand new Industrial warehouse located in the Westshore Business Park. Central location with easy highway access up island and/or into Victoria. Approx 2000 sq ft main level warehouse with partial 25 ft clear span ceiling and 12 ft loading bay door PLUS almost 1200 sq ft of mezzanine (with engineered concrete floor and lots of windows, perfect for office space) 4 parking spots included. Call now to tour. (id:6769)