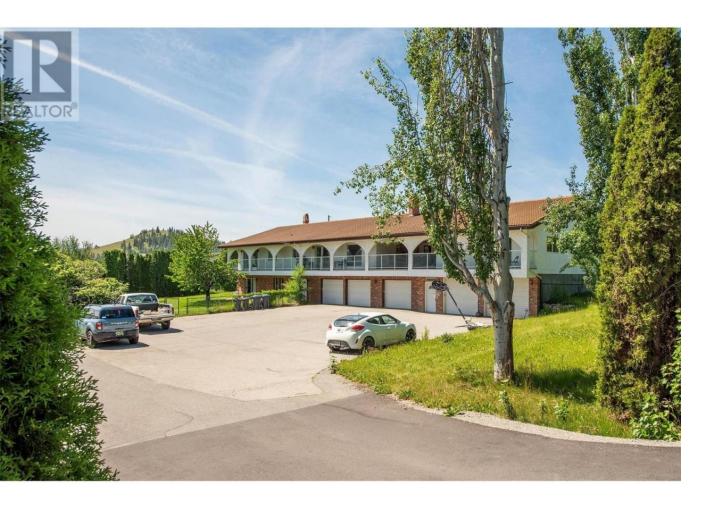

## 215 Arab Road Kelowna British Columbia

\$3,500,000

GREAT HOLDING AND/OR DEVELOPMENT PROPERTY WITH POTENTIAL TO REZONE FROM A2 TO I2! This is a rare package of 1.85 Acres, close to the University, with a large house/building with 8 bedrooms, 6 bathrooms, a 5-car garage, and all under one roof. An excellent revenue property, or great for an extended family, or both. This property is NOT in the ALR and rezoning from A2 to I2 is possible making this a great holding and/or development property. This property is priced below the 2025 Tax Assessed Value of \$3,404,000.00. https://215arab.info (id:6769)