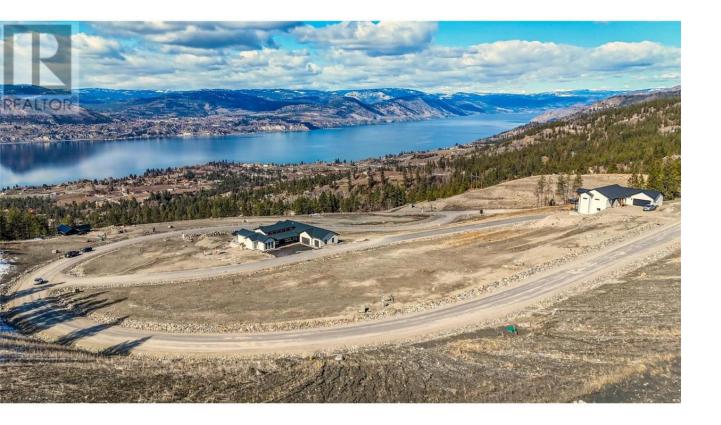

## 215 Benchlands Drive Naramata British Columbia

\$624,900

Discover the perfect canvas for your dream home at 215 Benchlands Drive, a spacious .53-acre lakeview lot nestled in the prestigious VISTA community. Located on a quiet, no-through road, this prime parcel offers breathtaking panoramic views of Okanagan Lake, providing a serene and picturesque setting for your future residence. This low-sloping, highly buildable lot makes construction straightforward, giving you the flexibility to design and build your ideal home with ease. Surrounded by world-class wineries, scenic hiking, biking trails and the natural beauty of Naramata Bench, this property is an outdoor enthusiast's paradise. Thoughtfully zoned to accommodate an additional dwelling with secondary easement road access, the possibilities are endless–whether you envision a guest house, rental property, multi-generational family retreat or perhaps extra room for a pool! Don't miss this rare opportunity to build in one of Naramata's most sought-after locations. GST has been paid! Reach out today for the information package and a marketing video showcasing the lot and its stunning views. (id:6769)