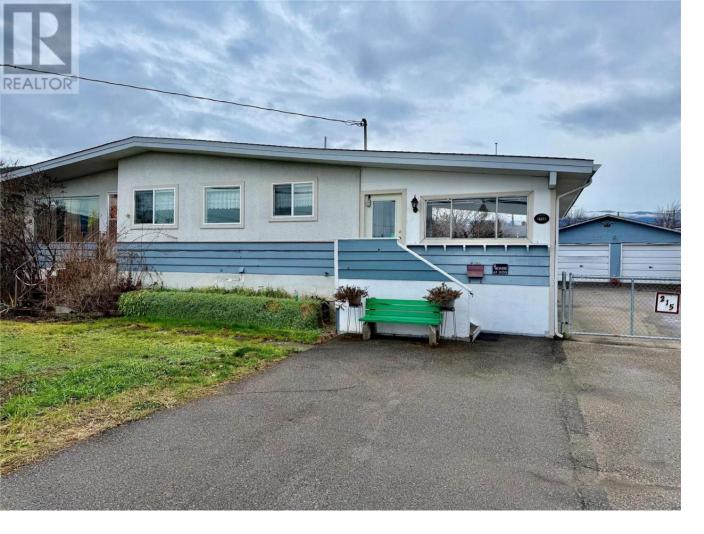

## 215 Holbrook Road Kelowna British Columbia

\$699,900

Great opportunity to get into the real estate market at a realistic price! Increase your sweat equity with some elbow grease and updates of your choice. 3 bedrooms on the main level and 1 bedroom in-law suite in the walkout basement all on a large flat 1/4 acre lot. Enjoy the large amount of paved parking, room for the whole family, your tenants plus extra room for all the toys....all on a flat driveway. Oversized detached double garage for the handyman to tinker or use to park your vehicles. Fenced backyard. Home is on septic but sewer is on the street and just needs to be hooked up. Bonus is that the sewer levy is fully paid. New owner just needs to pay for connection. (id:6769)