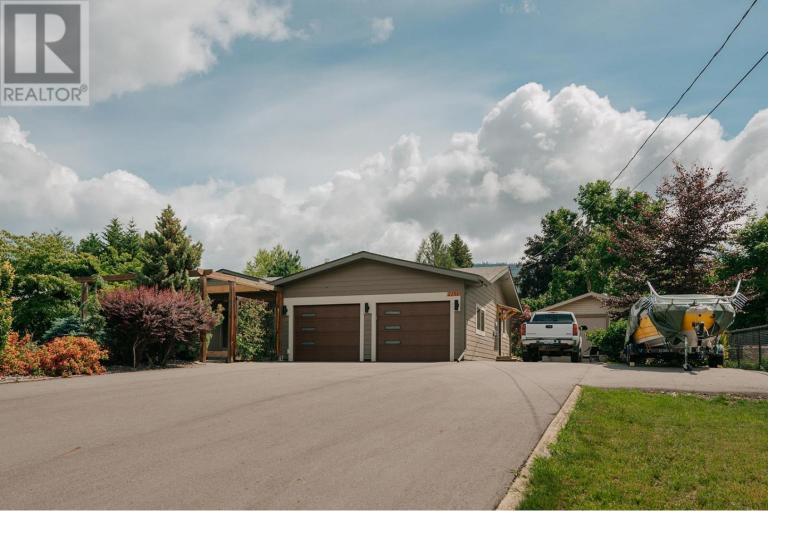

## 2150 28 Street Salmon Arm British Columbia

\$1,295,000

Half acre; flat, fenced, mature beautifully landscaped property with sprinkler system; expansive driveway, room for RV/boat parking; RV Power outlet; king size suite guest house with washroom; 16 x 32 shop; double car garage. House renovated top to bottom in 2007; guest bedroom in lower level with full 3 piece bath; media room and games room. Hobby room for wine making, sewing, lots of storage. Also potential for 2 additional bedrooms if needed. Main floor is open concept living, dining and kitchen. Granite counters, 7' island in kitchen, Jennaire counter top stove, built-in oven and microwave. Access off kitchen to large concrete covered patio with built-in outdoor kitchen with cold/hot running water. Windows are a major feature of this home and custom window coverings included. (id:6769)