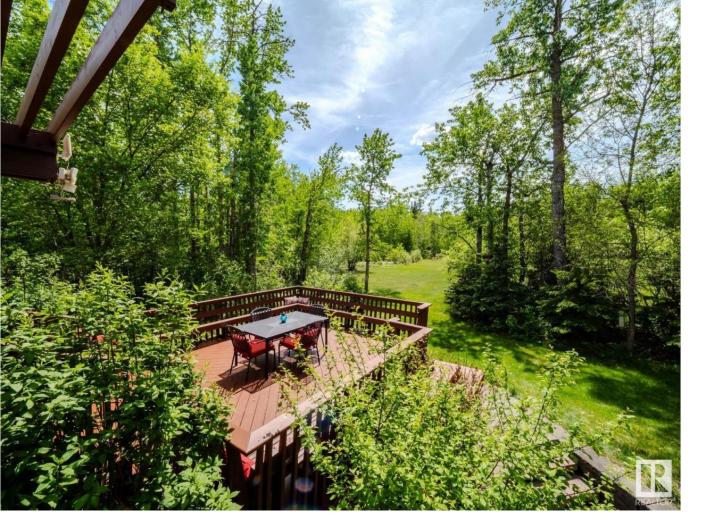

## Rural Strathcona County Alberta

\$1,495,000

Ultimate Home2Love & Shop2Love! Privacy, freedom & comfort just minutes from Sherwood Park. Set on 9.9 treed acres behind a gated entry, this 4200+ sq ft walkout bungalow with heated triple garage offers ponds, waterfalls, tiered decks & brick exterior with great curb appeal. Inside, enjoy a beautiful kitchen with quartz counters, centre island & built-in oven. A spacious great room with stone fireplace & vaulted ceilings, plus a large primary suite with another fireplace & stunning ensuite. Fully finished basement features a huge rec room, games area & two additional bedrooms with a Jack and Jill bath. For those who build, create or collect, the shop setup is unmatched, over 4,300 sq ft of heated workspace, including a 70x40 main shop with mezzanine & 44x30 secondary space. Oversized overhead doors (4-12x14, 1-16x16), heavy-duty concrete, heaters, ample lighting, power & more. This isn't just a shop—it's a dream workspace built for serious work & serious toys. Relax in the hot tub, surrounded by nature! (id:6769)