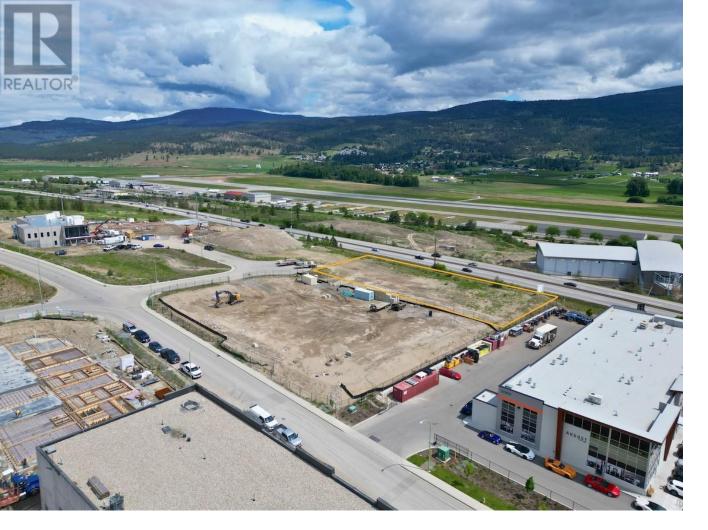

## 2155 Optic Court Kelowna British Columbia

Lease 1.08 acres of industrial yard space in the heart of Airport Business Park. The I2 zoning permits various industrial uses, and the lease terms are flexible depending on the tenant's intended use. This property offers excellent highway exposure and is located just minutes from Highway 97 and the Kelowna International Airport. (id:6769)