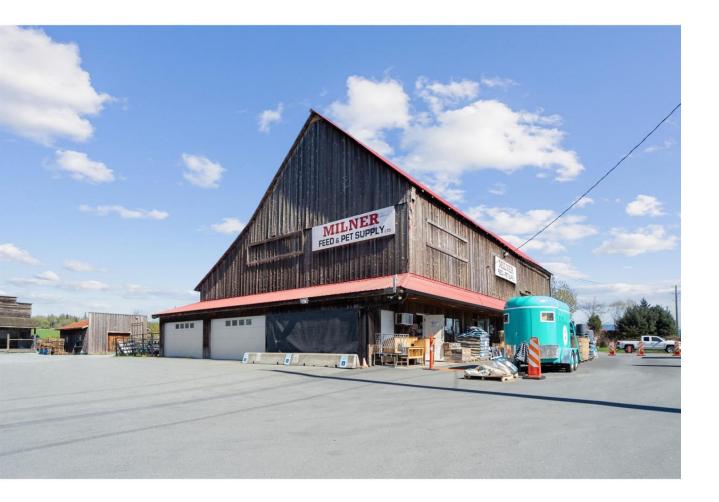

## 21565 CRUSH Langley British Columbia

William Wright Commercial and Pontaletta Group present the opportunity to purchase this well established animal feed and supply business. Milner Feed & Pet Supply Ltd is located in a high traffic area of Langley, with fantastic signage opportunities along Glover Road and Crush Crescent. This business has a track record of strong profitability and is fully equipped with everything required to operate a successful animal feed and supply business. The main operating building is approximately 5,293 sqft, including a feed and supply store with additional storage. Financial documentation and other confidential information will only be disclose to qualified candidates that have signed a Confidentiality Agreement. (id:6769)