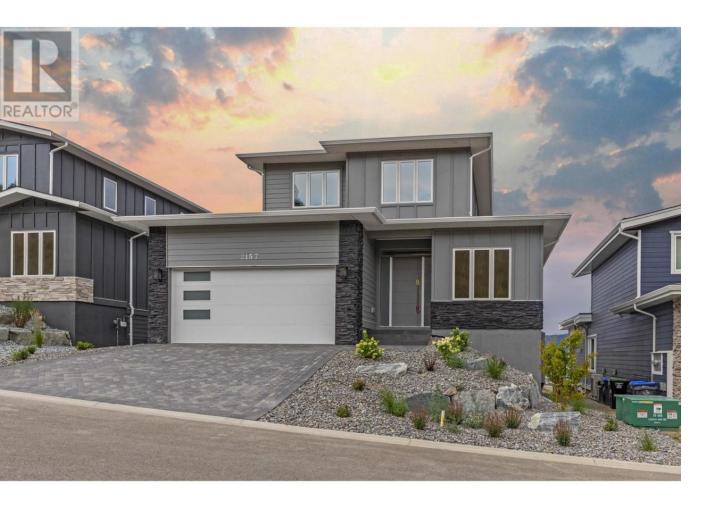

## 2157 Kentucky Crescent Kelowna British Columbia

\$1,580,000

Brand New Single Family 4152 sq ft home in Tower Ranch. 5 Bedroom 4 Bath home. This home has been designed to support future solar panels on the roof. The lower level includes 2 bedrooms, a bathroom, a large family room and a storage room or bonus room. On the main floor, you have your kitchen, Quartz countertops, full pantry, centre island, sink, dishwasher, a double-wide fridge, stove/oven and microwave. High ceilings with 9' beams create a space separation between the Kitchen, Great Room and Dining area. Open concept design, bright open living space with access to the large covered deck. Double-wide heated garage with hot/cold water system, mud room, Laundry Room with washer/dryer, sink and cabinets. Foyer and a den/office on the main floor. The upper floor contains a Large Master suite with a full en-suite bathroom, walk-in closet, and private balcony. This floor has 2 more bedrooms with a full-size bathroom. Engineered hardwood, triple glaze windows, built-in vac, security system rough-in, and Polylac finish cabinets are some of the many features this home has. Measurements are taken from the home plan. GST is applicable (id:6769)