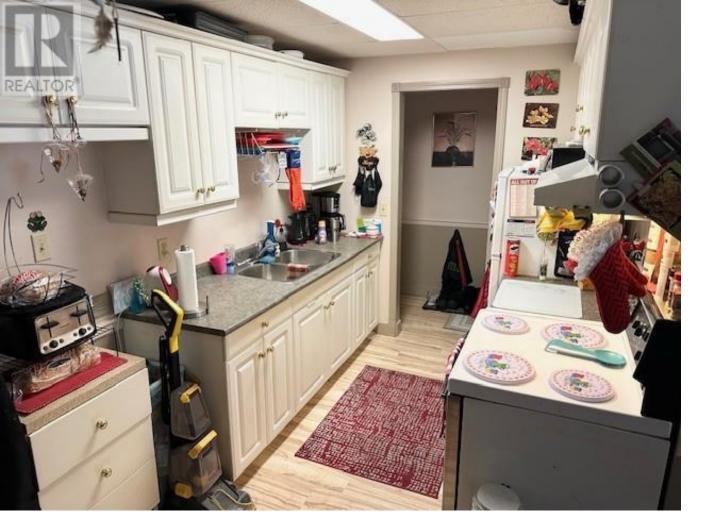

## 1410 PENTICTON Avenue 216 Penticton British Columbia

\$263,900

One of the largest 2bdrm/1 bthrm units in Canyon Court. Front side of the building facing the creek. Unit comes with one carport parking stall and one storage locker. Building has shared laundry. Extra parking available. Building installed a new torch on roof last year and replaced all carpet approximately five years ago. Perfect unit for an investor or first time homebuyer. Tenant in place. 24 hours notice is required. (id:6769)

Living room  $17'0" \times 11'0"$ Kitchen  $7'0" \times 8'0"$ Foyer  $3'5" \times 8'0"$ Dining room  $8'0" \times 7'5"$  Primary Bedroom 13'0" x 11'0"

Bedroom 11'5" x 11'5"

4pc Bathroom Measurements not available