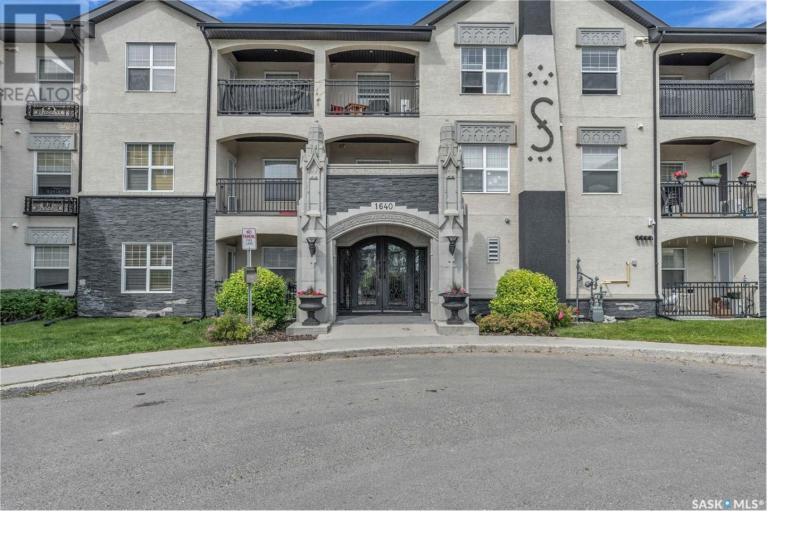

## Regina Saskatchewan

\$235.000

Tuscana Complex Condo includes 2 parking stalls, visitor parking and fantastic common area - Clubhouse that has a pool, gym, lounge. Unit #216 is on the end, a corner location, 2nd floor. Nice floor plan with lots of natural light, 2 bedrooms and 2 bathrooms. Recent upgrades: New fridge and stove, new ceiling fan, and a new walk in luxury tub. It has been professionally painted and cleaned, move in ready! The complex was built in 2012, has locked entry with intercom, elevator and stairs. Seller says the condo fees include heat, water, sewer, reserve fund, common area, common area insurance, exterior building, garbage, snow removal and lawn care. Nice community, neighborhood. Located east side Regina, close to amenities, many within walking distance. (id:6769)