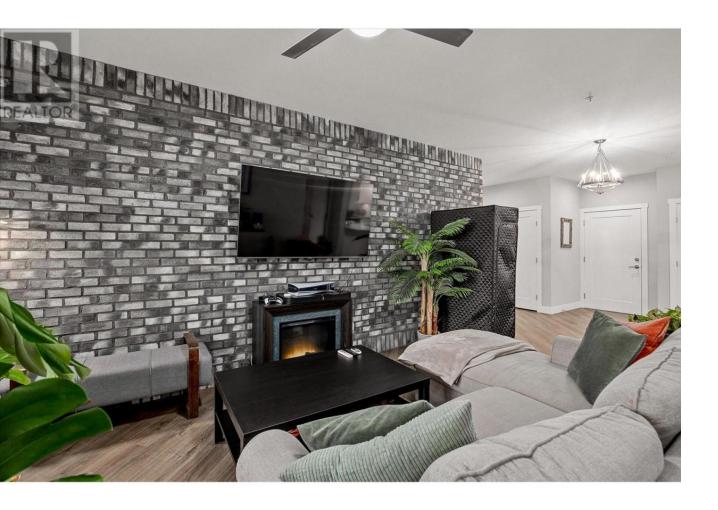

## 3090 Burtch Road 216 Kelowna British Columbia

\$585,000

Welcome home to Osprey Landing, in the heart of Kelowna. This condo comes with 2 underground parking stalls!! Step inside to find over 1,100 square feet of beautifully finished living space. The open-concept layout is enhanced by real brick feature walls and a custom live wood bar in the oversized kitchen, adding a touch of character and charm. With two ensuite-style bathrooms—one with a convenient cheater door—you'll enjoy ultimate privacy and functionality. The west-facing deck is the perfect spot to unwind, offering gorgeous Okanagan sunsets and a peaceful retreat. Enjoy access to incredible amenities, including a fully equipped gym, a community room with a kitchen for entertaining, and a relaxing hot tub. (id:6769)