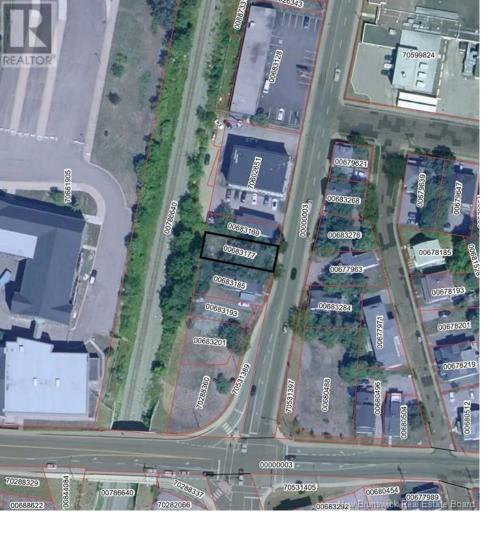

## Moncton New Brunswick

\$198.900

ARE YOU READY TO INVEST IN YOUR NEXT DEVELOPMENT PROJECT? 214 Botsford is a prime commercial property with endless possibilities. Whether you want to create a retail, office, or hospitality space, this land offers the perfect location to bring your vision to life. It's the perfect location for your next business in the heart of Moncton's vibrant downtown. Schedule a viewing today! (id:6769)