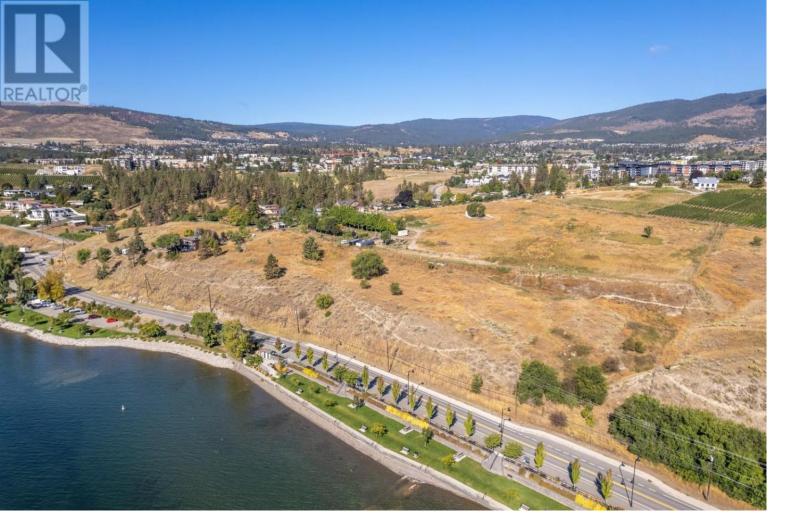

## 2160 BOUCHERIE Road West Kelowna British Columbia

\$2,600,000

A Stunning 6.4-acre Parcel of Land is just waiting to get Developed. With Amazing 200 Plus Degree Views of Okanagan Lake, Mountains and City View, this property is ready to go. Located a stones throw from everything possible with easy access. Many options to develop such as a private residence, winery, horses, just about anything. Bring your Plans and Your Dreams as properties like this do not come around often. Please contact LS for more details. (id:6769)