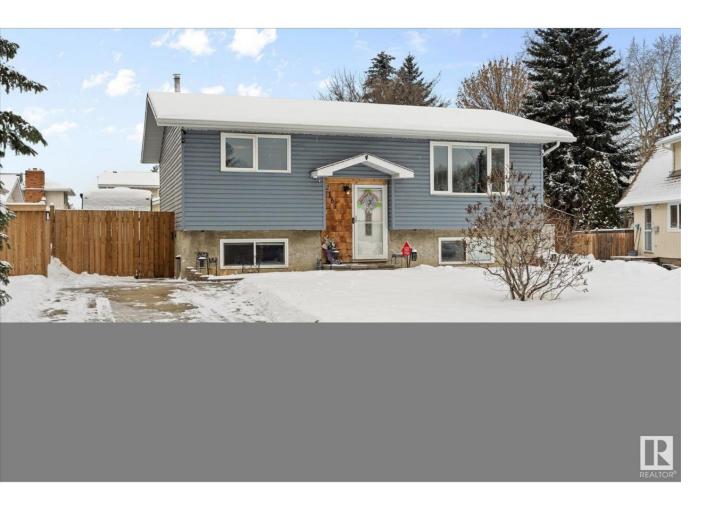

## Edmonton Alberta

\$419,000

1450 Sqft of LIVING space in this Well maintained and extensively upgraded home. This Satoo Bi-level with 3 bedroom, 2 bathroom located on a quiet residential cul-de-sac. Superb location on a HUGE lot with newer fence and deck, an oversized double detached garage and bonus RV parking. Upgrades included New flooring, kitchen cabinets, New furnace, New windows, New hot water tank and washer/dryer. Very convenient neighbourhood with all amenities close by from schools, shopping and public transportation. (id:6769)