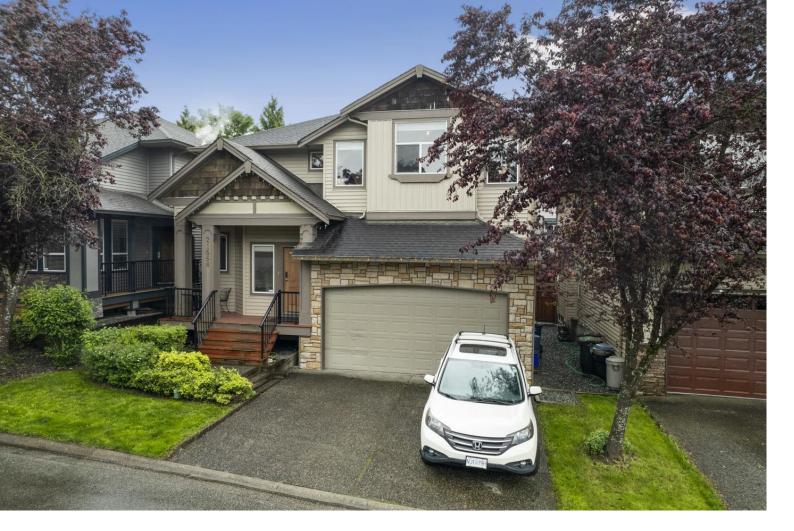

## 21668 89A Langley British Columbia

Inviting 6BR 3.5BTH Madison Park residence in Walnut Grove. Found within a quiet, tree-lined neighbourhood, this 3,640 SQFT home welcomes you w/ a bright & airy foyer, gleaming hardwood floors, graceful arched doorways & elegant columns. Oversized windows illuminate your spacious kitchen featuring newer stainless steel appliances, a built-in pantry & workspace. Relax before a cozy, stone-covered fireplace in the family room or step out onto the south-facing balcony overlooking the low-maintenance, fenced yard. Upstairs is reserved for generous, sunlit rooms w/ primary bed boasting a walk-in closet & well-appointed ensuite while separate entry 2BR 1BTH below creates multiple living options. Steps to Topham Elem, Redwoods Golf & minutes to Walnut Grove Sec, shopping, grocery stores & Hwy 1. (id:6769)