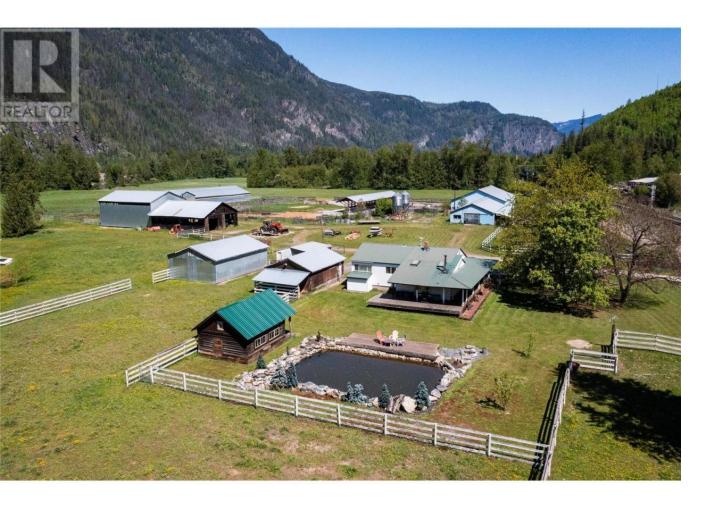

## 2169 Solsqua Road Sicamous British Columbia

51 acre ranch on approximately 1km on beautiful Eagle River frontage, flows into Shuswap Lake. Well kept 3 bedroom, 1800 sq.ft family home with sky lights, forced air Hi Efficiency furnace and wood heat, large basement and wrap round deck, garage 30x20, Work shop 40x26, Hay shed 110x40, Covered feed alley 128 ft, Second shop 84x34, barn 96x50. Log cabin 20x16. Great spot for a cattle, feed lot or horse farm 45 acres of good hay production, you could make it into waterfront Recreation retreat. Drilled well. Est 40 gpm. (id:6769)