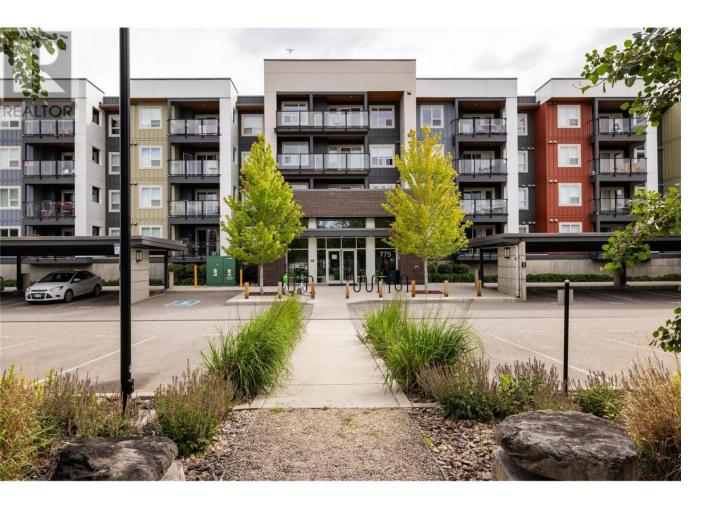

## 775 Academy Way 217 Kelowna British Columbia

\$600,000

Stunning 3 bed, 3 bath condo with an amazing view of the valley, mountain and trails. This open concept unit boasts vinyl plank flooring, stainless steel appliances, forced air heat, and central AC. Enjoy the convenience of in-suite laundry and the luxury of being able to BBQ on your balcony. Walk to the university or hop on the biking trails leading to the Okanagan rail trail. With 2 parking stalls (1 underground, 1 additional stall) and a low strata fee of \$278, this unit offers both convenience and affordability. Although the 3rd bedroom is windowless, this rental gem still pulls in \$3,900 monthly. Convenient location for amenities such as stores, pubs, restaurants, and grocery stores from this ideal location. THIS ONE IS AVAILABLE AND EASY TO SHOW! (id:6769)