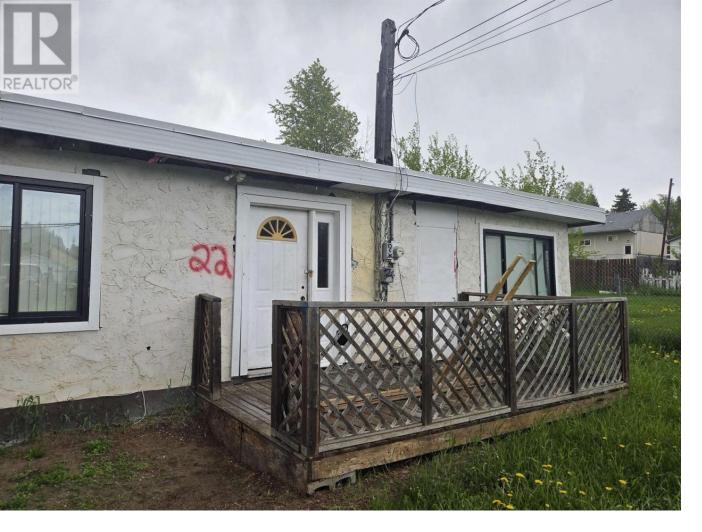

## 2178 SHADY Lane Prince George British Columbia

\$149,000

Fantastic development lot on the Hart zoned RM1. There is a little house on it that has been a rental in recent years. Priced for land value but it someone wanted to restore it then they are welcome to. (id:6769)