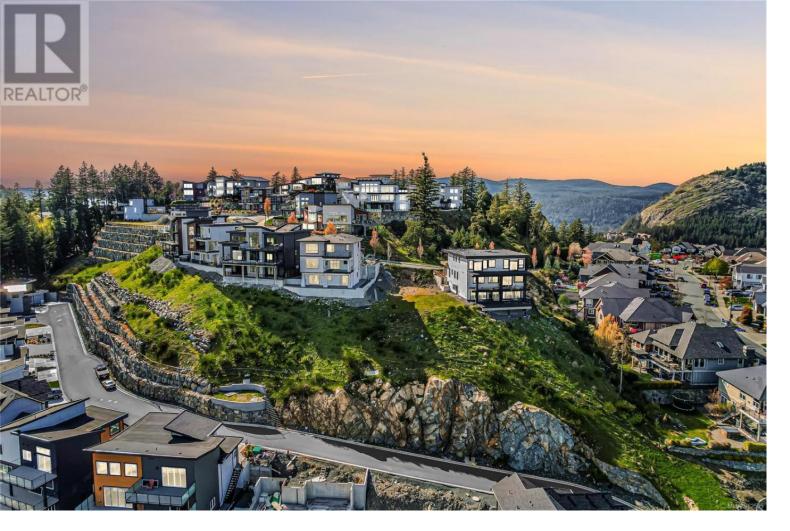

## 2181 Navigators Rise Langford British Columbia

\$1,099,000

Located near the top of Bear Mountain this large lot offers a southwest facing backyard, stunning panoramic views of the the city, the ocean, and beautiful mountain ranges. Enjoy beautiful sunsets and the opportunity to build your dream home in a safe and private neighborhood on Bear Mountain. Also a great opportunity for those looking to build with a suite in mind. Experience nearby amenities such as the renowned 36 holes golf courses designed by Jack Nicklaus, tennis, swimming, fitness center, fine dining, hiking, biking trails and much more! (id:6769)