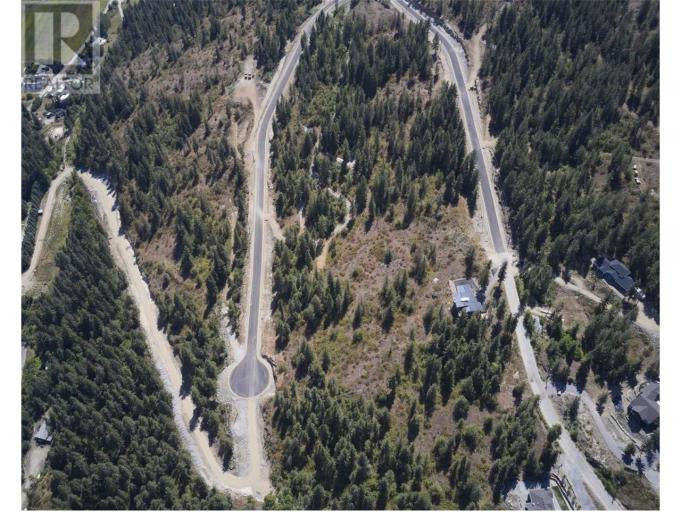

## 219 Crooked Pine Road Enderby British Columbia

\$344,900

Take advantage of this fabulous opportunity to build your dream home. Treed 2.5 acre lot with great Enderby Cliff, Shuswap River and valley views. Driveway installed, septic approved. Access off Honeysuckle. Private driveway. Fiber Optics coming soon. Area of new homes. Hwy 97A to Enderby, LEFT onto Knight Ave, RIGHT onto Salmon Arm Drive, follow all the way & go LEFT onto Gunter Ellison Road, follow & then slight RIGHT onto Twin Lakes Road then RIGHT onto Oxbow Place, follow that road into the development site. (id:6769)