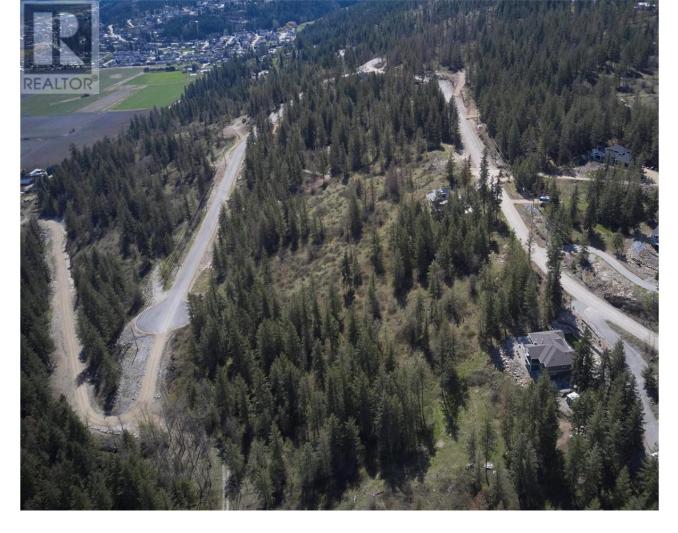

## 219 Crooked Pine Road Enderby British Columbia

\$344,900

Take advantage of this fabulous opportunity to build your dream home. Treed 2.5 acre lot with great Enderby Cliff, Shuswap River and valley views. Driveway installed, septic approved. Access off Honeysuckle. Private driveway. Fiber Optics coming soon. Area of new homes. Hwy 97A to Enderby, LEFT onto Knight Ave, RIGHT onto Salmon Arm Drive, follow all the way & go LEFT onto Gunter Ellison Road, follow & then slight RIGHT onto Twin Lakes Road then RIGHT onto Oxbow Place, follow that road into the development site. (id:6769)