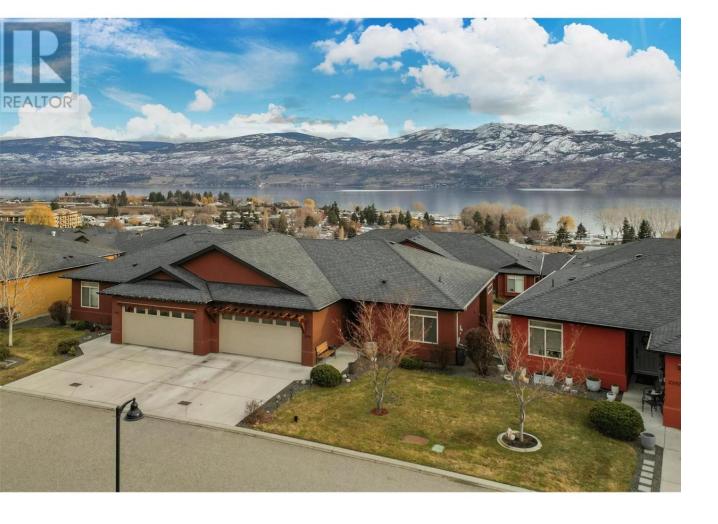

## 2190 Alvarado Trail West Kelowna British Columbia

\$844,900

Welcome to your dream home in Sonoma Pines, a highly sought-after, gated community in the heart of West Kelowna. Nestled on a quiet street, this 3-bedroom, 3-bathroom walkout rancher offers mountain and lake views, making it an ideal retreat for those seeking comfort, tranquility, and the quintessential Okanagan lifestyle. As you enter the home through the large foyer you will absolutely fall in love with the big views of the mountains. The kitchen with its granite countertops and stainless steal appliance package is perfect for cooking amazing meals and the pantry is the ideal size for storing all of your prized kitchen supplies. The deck faces southeast and is a nice retreat for a morning coffee or a bbq on those lazy summer evenings. A retractible awning makes enjoying this deck all year long possible and the natural gas fireplace in the living room is perfect for taking chill out of those cool winter evenings. The spacious Primary bedroom has 3pc ensuite and big walk in closet. The second bedroom and laundry are also located on the main floor for added convenience. The lower level has a third bedroom & bath, a cozy rec room, a den and a big storage room. You will love the covered patio and all of the big windows on the lower level that let the natural light to flow right in. The attached garage is convenient and the RV Parking option is nice. This community has a wonderful clubhouse with a fitness facility, pool tables, big kitchen and comfortable common area. Call today. (id:6769)