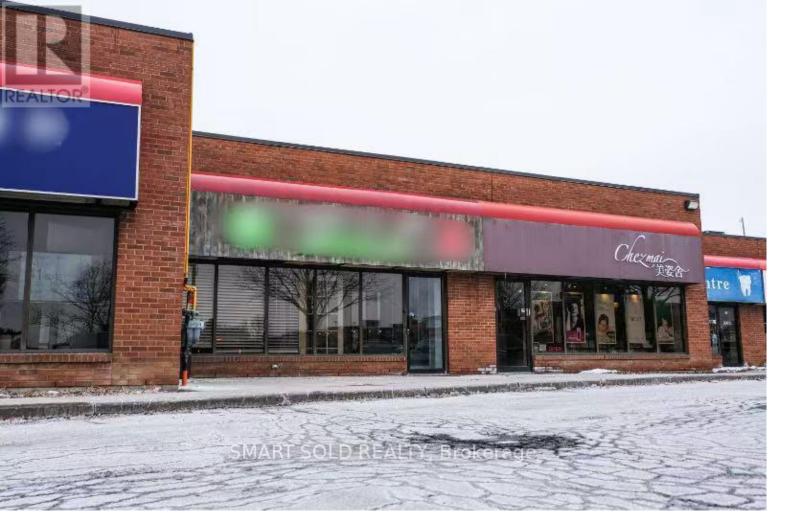

## 155 East Beaver Creek Road 22 Richmond Hill Beaver Creek Business Park Ontario \$1,199,000

Prime Beaver Creek Location!!! Excellent Exposure With Direct Signage Offers High Visibility And Traffic. Approx.1592 Sq Ft Unit Comes With A Total Of 6 Rooms (1 Living Room, 3 Rooms With Showers, 2 Rooms Without Showers) + A Small Kitchen, A Small Office At The Front, And Two Washrooms. Front And Rear Entrance From Building's Atrium. Ample Parking Space. It Can Be Used For Various Business Purposes, Healthcare And Wellness Services(Like Clinics, Massage), Beauty And Personal Care(Like Salons, Tattoo Or Piercing Studios), Education And Training(Like Coaching Institutes, Language Or Music Schools), Office-Based Business(Like Consulting Firms), Creative Studios(Like Photography, Art Or Craft Workshops), Retails. Easy Access To Hwy 7, 404, 407, Surrounded By Restaurant, Hotel, Banks. Great Opportunity To Own This Commercial Multi-Use Unit. \*\*\*Management Fee Is About \$834.16/Month As Of March 2025 Including HST (id:6769) Listing Presented By: