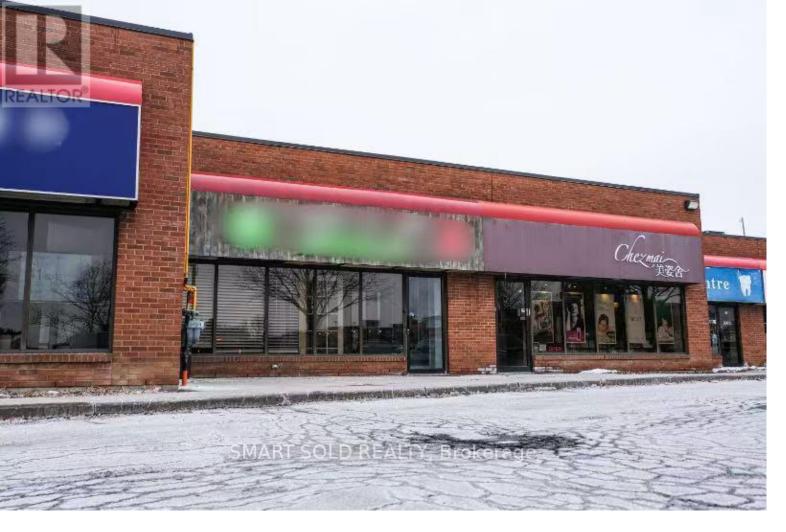

## 155 East Beaver Creek Road 22 Richmond Hill Beaver Creek Business Park Ontario

\$1,199,000

Prime Beaver Creek Location. Excellent Exposure With Direct Signage Offers High Visibility And Traffic.

Approx.1592 Sq Ft Unit Comes With A Total Of 6 Rooms (1 Living Room, 3 Rooms With Showers, 2 Rooms Without Showers) + A Small Kitchen, A Small Office At The Front, And Two Washrooms. Front And Rear Entrance From Building's Atrium. Ample Parking Space. It Can Be Used For Various Business Purposes, Healthcare And Wellness Services(Like Clinics, Massage), Beauty And Personal Care(Like Salons, Tattoo Or Piercing Studios), Education And Training(Like Coaching Institutes, Language Or Music Schools), Office-Based Business(Like Consulting Firms), Creative Studios(Like Photography, Art Or Craft Workshops), Retails. Easy Access To Hwy 7, 404, 407, Surrounded By Restaurant, Hotel, Banks. Great Opportunity To Own This Commercial Multi-Use Unit. \*\*\*Management Fee Is About \$834.16/Month As Of March 2025 Including HST. (id:6769)