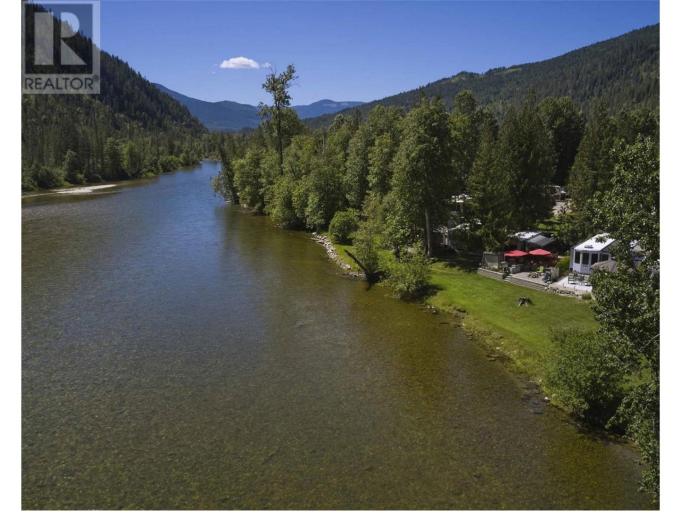

## 2202 Mabel Lake Road 22 Enderby British Columbia

\$228,900

Enjoy this fabulous family recreational facility at Club Shuswap RV Resort. Spectacular River waterfront, this is a membership/association similar to Co - Op Living with 131 memberships. Facility includes use of community swimming pool, volleyball court, play ground, horse shoe pit, badminton court, small boat launch, washrooms, laundry facilities, riverfront beach with parking for Boats. \$2000 plus GST covers Water, Power, Sewer and Taxes plus use of park and facilities open for 6 months of the year. (April 15 to Thanksgiving) Only a 10 minute drive to Mabel Lake Golf Course and boating on Mabel Lake. This is also close access to Crown Land. Lot includes 2014 Freedom Travel Trailer with 1 bedroom, 1 bathroom and full living quarters. Built in storage, out door Kitchen, storage shed, waterfront, community garden and more. This is a great opportunity for a lifetime of summertime memories. Book your viewing today. Rules and Regs in Supplements. (id:6769)