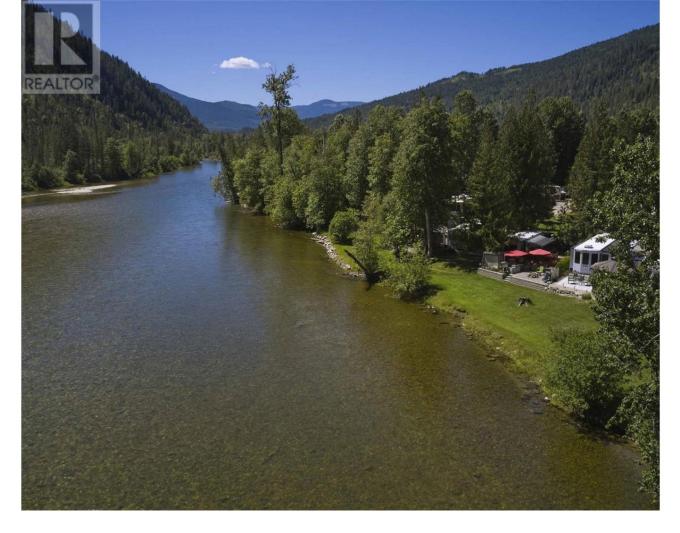

## 2202 Mabel Lake Road 22 Enderby British Columbia

Enjoy this fabulous family recreational facility at Club Shuswap RV Resort. Spectacular River waterfront, this is a membership/association similar to Co - Op Living with 131 memberships. Facility includes use of community swimming pool, volleyball court, play ground, horse shoe pit, badminton court, small boat launch, washrooms, laundry facilities, riverfront beach with parking for Boats. \$2000 plus GST covers Water, Power, Sewer and Taxes plus use of park and facilities open for 6 months of the year. (April 15 to Thanksgiving) Only a 10 minute drive to Mabel Lake Golf Course and boating on Mabel Lake. This is also close access to Crown Land. Lot includes 2014 Freedom Travel Trailer with 1 bedroom, 1 bathroom and full living quarters. Built in storage, out door Kitchen, storage shed, waterfront, community garden and more. This is a great opportunity for a lifetime of summertime memories. Book your viewing today. Rules and Regs in Supplements. (id:6769)