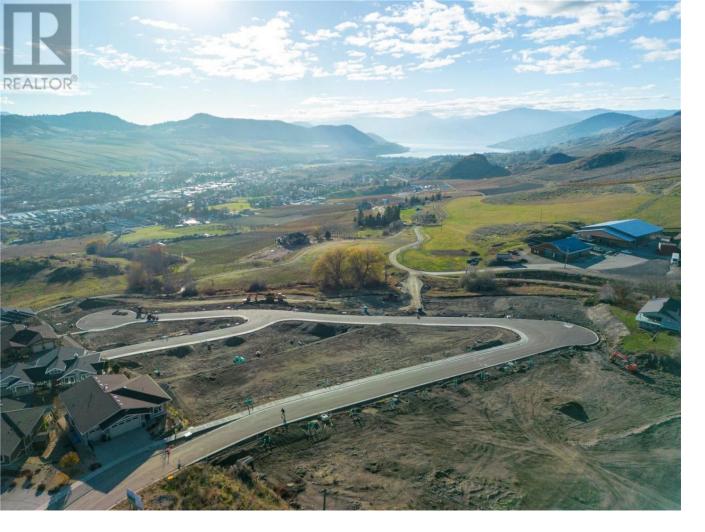

## 3398 Davison Road 22 Vernon British Columbia

\$399,900

Turtle Mountain provides incredible Okanagan Lake and valley views. Live within the amazing nature Vernon has to offer while being only steps away from local amenities and the city's core. Enjoy also the Grey Canal hiking trail and mesmerizing Bella Vista views, world famous beaches, award winning wineries and spectacular golf courses. They are only minutes away! Tassie Creek Estate has been created to help celebrate all that this region has to offer. A stunning 5 acre park with all its beauty compliments the estate's area and outdoor living. Build your dream home the way you want with the builder you desire. Choose a customized layout, and take 20 months to build. The possibilities of this property are endless. (id:6769)