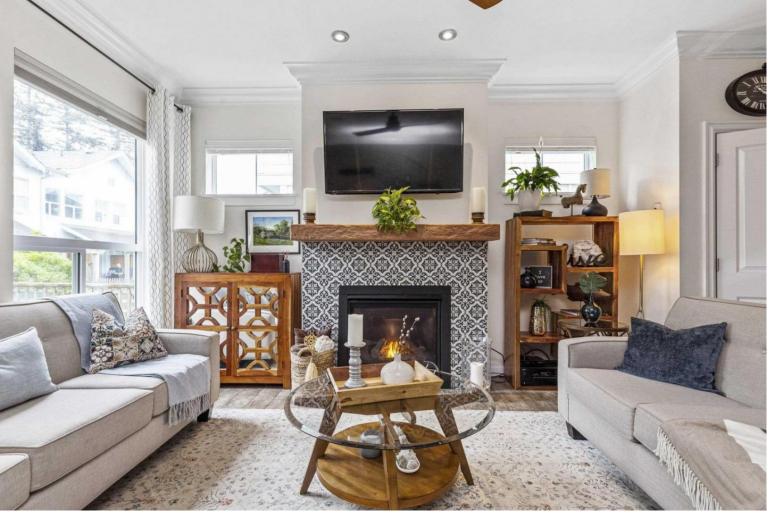

## 44849 ANGLERS Boulevard 22 Chilliwack British Columbia

\$744,900

Welcome to The Current, located in the prestigious River's Edge community. Close proximity to the stunning Vedder River & Vedder Rotary Trail, plus easy access to shopping, recreation center, schools, and just a 7-minute drive to Cultas Lake. This corner unit features 1584 sq ft of living space with 2 large bed/3bath, spacious fenced yard, + 2 outdoor decks perfect for entertaining. Inside, 9' ceilings and open concept living area w/quality finishes & built in speakers, stainless appliances, including a new induction stove/air fryer/convection oven, granite countertops & cozy gas fireplace. With a strata/maintenance fee of only \$274, this unit also includes a long tandem double garage with a built-in EV Charger. Pets ok. QUICK POSSESSION. Open House Sun, Aug 11 (2 - 4pm) (id:6769)