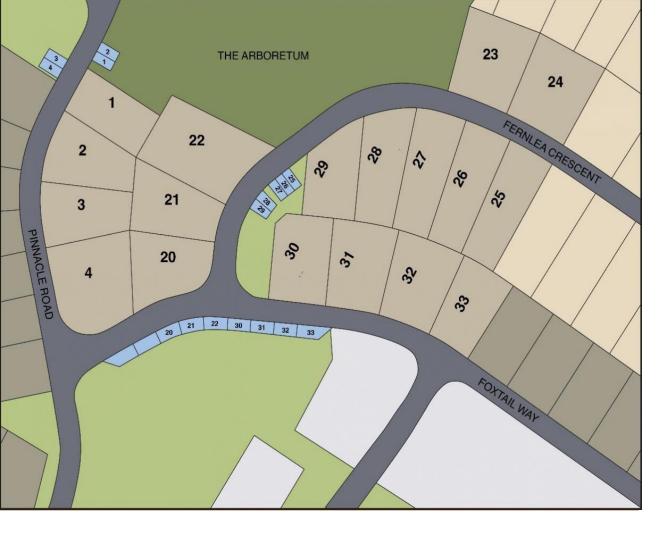

## 5234 GOLDSPRING Place 22 Chilliwack British Columbia

\$527,400

In the newest phase of the exclusive gated community of Goldspring Heights we proudly present the Arboretum, 18 bare land strata single-family lots located at the peak of the Promontory. Elevated at 220 meters, yet connected with public transport and walking-distance amenities, the Arboretum offers a unique opportunity to live in a quiet neighborhood within the beauty of nature while enjoying convenient connectivity. Residents will appreciate a 3-acre privately owned park featuring scenic walking trails that connect to the city's trail system, a dog park, a pickleball court, & many other family-friendly advantages, such as a nearby elementary school and school bus access. As bare land lots, the Arboretum is ideal for builders or private buyers looking to build the perfect home. \* PREC - Personal Real Estate Corporation (id:6769)