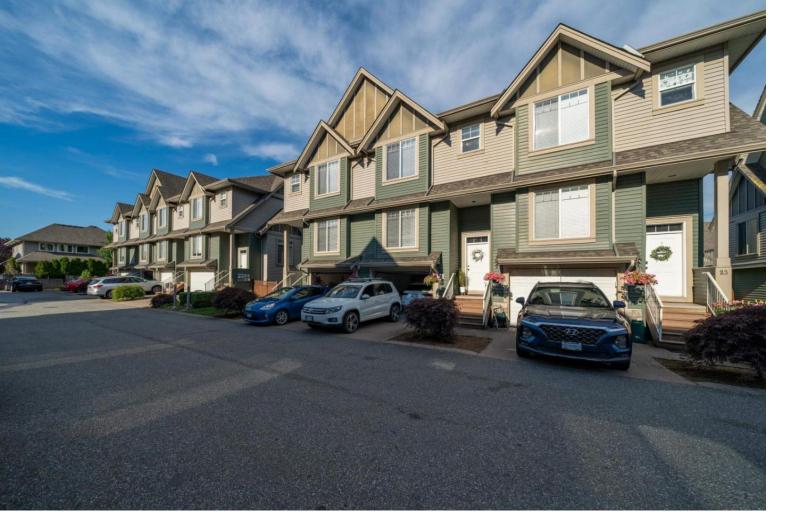

## 6498 SOUTHDOWNE Place 22 Chilliwack British Columbia \$650,000

Discover this beautiful 3-story home featuring 4 bedrooms, spacious living areas on the main floor. With modern decor, ceramic tile, and laminate floors, this home is close to Sardis Park shopping, medical facilities, and golf courses. Enjoy the open design, complete with a den, fireplace, crown molding, and ceramic tiles. The large kitchen includes an eating area, walk-in pantry, 6 stainless steel appliances, and 2" blinds. This property is within walking distance of Sardis's top schools and has a large park for children. Features include a full warranty package, stamped concrete driveway, 9' ceilings, and sturdy 2x6 construction. Viewing possible with appointment. (id:6769)